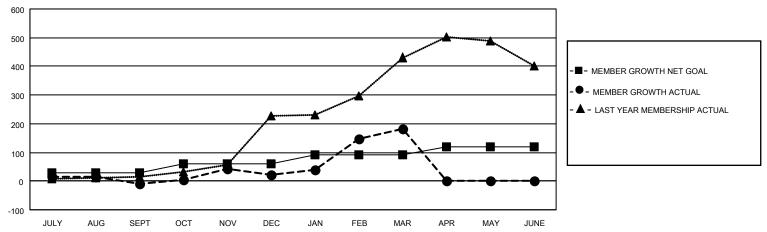

## MONTHLY MEMBERSHIP PROGRESS REPORT

LOCATION INDIA District 316 J Results as of: 3/31/2022

| Clubs                 |               |           |               | Members               |                        |                         |                                                    |
|-----------------------|---------------|-----------|---------------|-----------------------|------------------------|-------------------------|----------------------------------------------------|
| RESULTS FOR 2021-2022 |               |           |               | RESULTS FOR 2021-2022 |                        |                         |                                                    |
| QUARTER               | NEW CLUB GOAL | NEW CLUBS | DROPPED CLUBS | QUARTER MEME          | BER GROWTH NET<br>GOAL | MEMBER GROWTH<br>ACTUAL | DROPPED<br>MEMBERS ACTUAL<br>(including transfers) |
| JULY/AUG/SEPT         | 1             | 0         | 3             | JULY/AUG/SEPT         | 30                     | 49                      | 56                                                 |
| OCT/NOV/DEC           | 1             | 0         | 0             | OCT/NOV/DEC           | 30                     | 97                      | 64                                                 |
| JAN/FEB/MAR           | 1             | 0         | 0             | JAN/FEB/MAR           | 30                     | 204                     | 30                                                 |
| APR/MAY/JUNE          | 1             | 0         | 0             | APR/MAY/JUNE          | 30                     | 0                       | 0                                                  |

## GOALS AND ACTUAL MEMBERS CUMULATIVE

| DROPPED CLUBS: 3 |     | 29 CLUBS OF 54 ADDED 1 OR      | GENDER DISTRIBUTION                 |                                |  |
|------------------|-----|--------------------------------|-------------------------------------|--------------------------------|--|
|                  |     | MORE NEW MEMBERS  MALE  FEMALE |                                     | 1,853 (88.36%)<br>241 (11.49%) |  |
| DROPPED MEMBERS  |     |                                | NON BINARY<br>PREFER NOT TO ANSWER  | 0 (0.00%)                      |  |
| DECEASED         | 11  |                                | THE ERMOTTO AMOWER                  | 0 (0.1170)                     |  |
| CLUB CANCELLED   | 26  | CLICK HERE FOR CUMULATIVE      | TOTAL FAMILY UNIT MEMBERS 530       |                                |  |
| OTHER            | 113 | MEMBERSHIP DATA                |                                     |                                |  |
| TOTAL            | 150 |                                | FAMILY MEMBERS PAYING HALF DUES 342 |                                |  |
|                  |     |                                |                                     |                                |  |