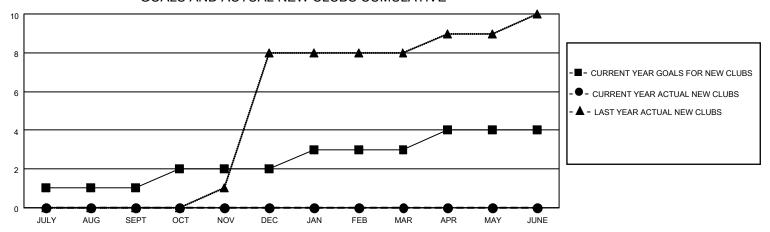

## MONTHLY MEMBERSHIP PROGRESS REPORT

LOCATION INDIA District 316 J Results as of: 3/31/2022

| Clubs                 |               |           |               | Members               |                        |                         |                                                    |
|-----------------------|---------------|-----------|---------------|-----------------------|------------------------|-------------------------|----------------------------------------------------|
| RESULTS FOR 2021-2022 |               |           |               | RESULTS FOR 2021-2022 |                        |                         |                                                    |
| QUARTER               | NEW CLUB GOAL | NEW CLUBS | DROPPED CLUBS | QUARTER MEME          | BER GROWTH NET<br>GOAL | MEMBER GROWTH<br>ACTUAL | DROPPED<br>MEMBERS ACTUAL<br>(including transfers) |
| JULY/AUG/SEPT         | 1             | 0         | 3             | JULY/AUG/SEPT         | 30                     | 49                      | 56                                                 |
| OCT/NOV/DEC           | 1             | 0         | 0             | OCT/NOV/DEC           | 30                     | 97                      | 64                                                 |
| JAN/FEB/MAR           | 1             | 0         | 0             | JAN/FEB/MAR           | 30                     | 204                     | 30                                                 |
| APR/MAY/JUNE          | 1             | 0         | 0             | APR/MAY/JUNE          | 30                     | 0                       | 0                                                  |

## GOALS AND ACTUAL NEW CLUBS CUMULATIVE